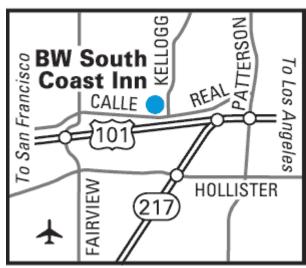

## **Directions:**

- From: The south. Take Interstate 101 North, take the Patterson Avenue Exit. Turn right on Patterson Avenue. Make an immediate left at the first stoplight on Calle Real. The Best Western South Coast Inn is located ¾ mile up the road on the right side.
- From: The north. Take Interstate 101 South, take the Fairview Avenue Exit and turn left over the freeway. Turn right on Calle Real at the second stoplight. The Best Western South Coast Inn is located ½ mile down on the left side.

Important: Map and directions are for information purposes only. While we hope to provide the best mapping information for Best Western hotels, some mapping details may not be as accurate as we would like. Please contact hotel directly to obtain the most current and complete location information and driving directions.