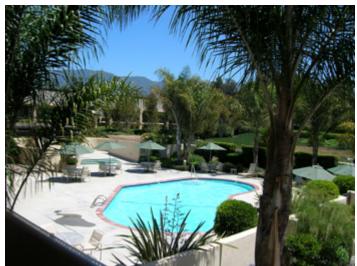

## **Hotel Amenities:**

- \* Complimentary continental breakfast with pastries, Danish, muffins, croissants, donuts, bagels, cream cheese, toast, hot and cold cereal, fruit, juice, coffee, and tea
- Wine and cheese reception (Monday Thursday) 5:00 p.m. 7:00 p.m.
- Local fitness center privileges
- Outdoor pool, heated
- Hot tub Whirlpool
- Table tennis/ping-pong
- Wireless high-speed Internet access